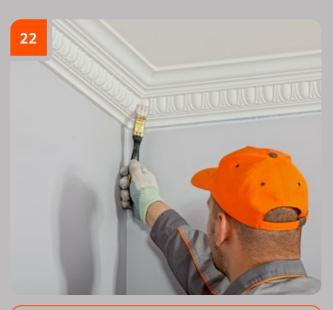

# Ceiling cornice installation

Continue the process of installation of the next cornice.

After 3 hours treat the joints with fine grain abrasive paper.

Fill the treated area with fine-grained, water-soluble filler for interior works, repeat Step #18 if needed, until you get a flat surface.

# FOR DECORATING WALLS AND CEILINGS

Remove excess adhesives using wipe wetted with acetone.

Paint the cornice following the instruction of paint producer, starting from the corners of the elements (room).