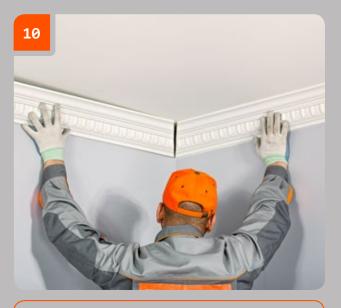

Make a gash of the next element. Check the alignment of the cornices pattern. Repeat saw cut if needed.

Mounting of the adjoining cornice: remove the dust and other impurities from the surface of the abutting cornices with a wet cloth.

Bonding of the joints: apply Adhesive for bonding joints on the side surface of the already mounted cornice.