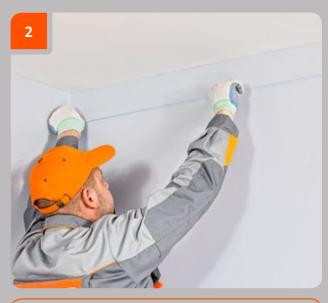

## FOR DECORATING WALLS AND CEILINGS

Apply evenly on the mounting surface Europlast multipurpose adhesive along the whole length. The thickness of the applied adhesive should be 3-5 mm.

Attach the item to the place of installation, using as benchmarks the previously made marks on the wall. Push the entire length of the item so the adhesive exudes from the entire plane.

Immediately after gluing remove the excess of Adhesive with a spatula.

When using Assembly Adhesive, remove the remaining excess of adhesive by wiping the areas with a cloth dampened with water; use acetone if Multipurpose adhesive is used.