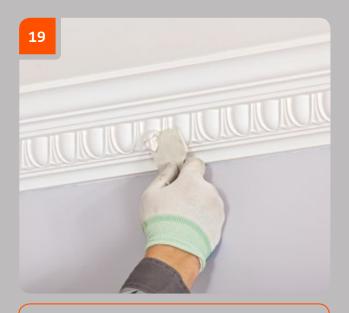

Using Europlast Multipurpose adhesive fill the spaces in the junction area between the cornice and the walls/ ceiling, where the adhesive has not shown on a surface.

# FOR DECORATING WALLS AND CEILINGS

Remove excess adhesives using wipe wetted with acetone.

Paint the cornice following the instruction of paint producer, starting from the corners of the elements (room).