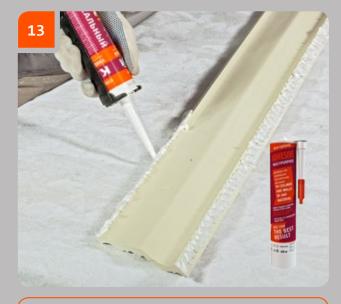

## FOR DECORATING WALLS AND CEILINGS

Apply evenly on the mounting surface Europlast multipurpose adhesive along the whole length. The thickness of the applied adhesive should be 3-5 mm.

Attach the item to the place of installation, using as benchmarks the previously made marks on the wall. Push the entire length of the item so the adhesive exudes from the entire plane.

Immediately after gluing remove the excess of Adhesive with a spatula.

When using Assembly Adhesive, remove the remaining excess of adhesive by wiping the areas with a cloth dampened with water; use acetone if Multipurpose adhesive is used.