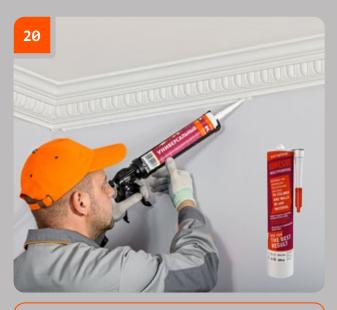

Bonding of the joints: apply Adhesive for bonding joints on the side surface of the already mounted cornice.

## For Decorating Walls And Ceilings

Apply Multipurpose or Assembly adhesive to the surfaces adjoining of the next cornice.

Press the cornice to the wall and ceiling until the adhesive shows on the whole surface of the junction. By moving the product along the wall press to the next cornice till adhesive will appear at the junction.