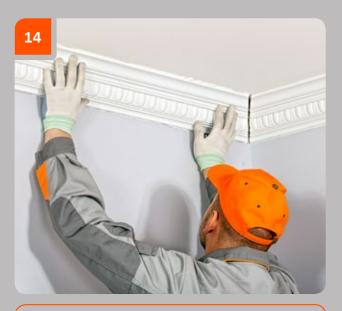

## For Decorating Walls And Ceilings

Apply Multipurpose or Assembly adhesive to the surfaces adjoining of the next cornice.

Press the cornice to the wall and ceiling until the adhesive shows on the whole surface of the junction. By moving the product along the wall press to the next cornice till adhesive will appear at the junction.

Remove the excess of adhesive with a putty knife immediately after bonding.

Wipe the area of the junction with a cloth wetted with acetone.

7