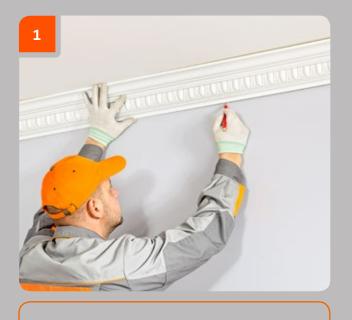

# Ceiling cornice installation

Firmly press the product to the wall and the ceiling, make a mark on the bottom edge of the product.

Using of chalkline connect the marks on the perimeter of the room.

Using the adjustable square measure the angles of the room.