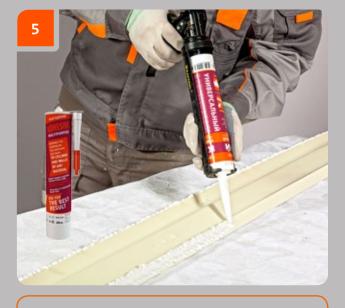

## FOR DECORATING WALLS AND CEILINGS

Apply evenly on the mounting surface Europlast multipurpose adhesive along the whole length. The thickness of the applied adhesive should be 3-5 mm.

Attach the item to the place of installation, using as benchmarks the previously made marks on the wall. Push the entire length of the item so the adhesive exudes from the entire plane.