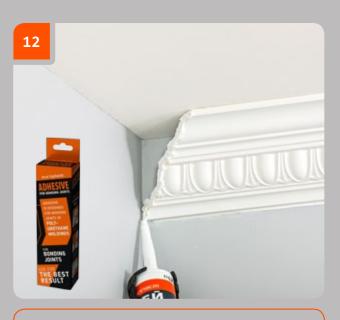

Bonding of the joints: apply Adhesive for bonding joints on the side surface of the already mounted cornice.