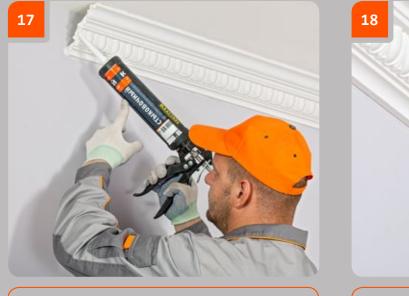

Using Europlast Multipurpose adhesive fill the spaces in the junction area between the cornice and the walls/ ceiling, where the adhesive has not shown on a surface.

# FOR DECORATING WALLS AND CEILINGS

Remove excess adhesives using wipe wetted with acetone.

Paint the cornice following the instruction of paint producer, starting from the corners of the elements (room).