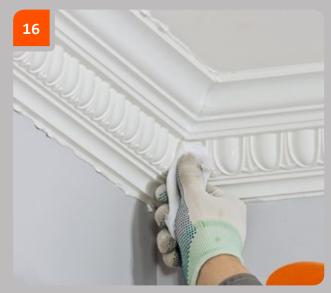

Remove the excess of adhesive with a putty knife immediately after bonding.

Wipe the area of the junction with a cloth wetted with acetone.

7

# Ceiling cornice installation

Continue the process of installation of the next cornice.

After 3 hours treat the joints with fine grain abrasive paper.

Fill the treated area with fine-grained, water-soluble filler for interior works, repeat Step #18 if needed, until you get a flat surface.