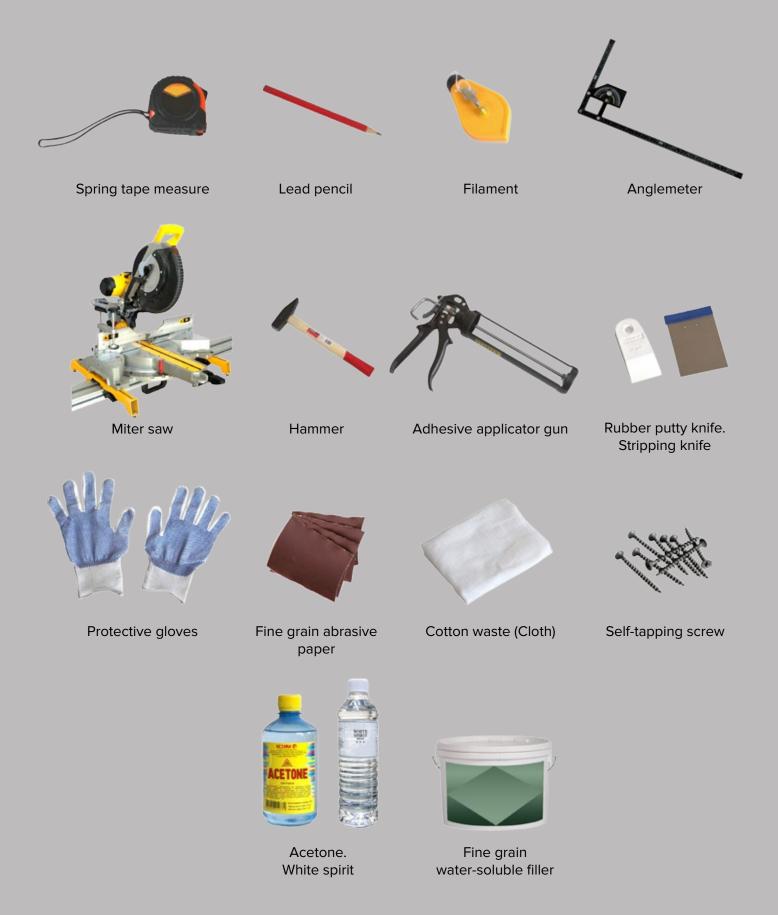

# CEILING CORNICE

INSTALLATION

For Decorating Walls And Ceilings

# TOOLS AND MATERIALS





# For Decorating Walls And Ceilings



#### MULTIPURPOSE ADHESIVE

#### 290 ml

### ADHESIVE FOR BONDING JOINTS

60 ml

The following information is relevant for Evroplast adhesives. If you use other adhesives, follow manuals on it's package.

**Work performance conditions:** the temperature while performing the works and the next 24 hours must be at least + 8°C. Indoor relative air humidity must be 40%. It is required to keep the product in the room for 24 hours at least.

**Requirements to the surface:** prepared surface must be dry, degreased, cleaned from dust. Weak mineral substrates should be pre-strengthened by suitable primer.



3

# Ceiling cornice installation



Firmly press the product to the wall and the ceiling, make a mark on the bottom edge of the product.



Using of