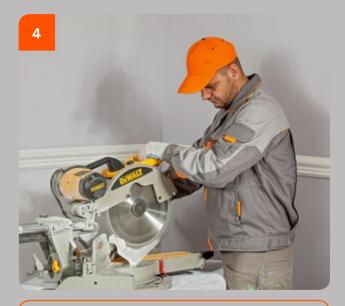

Using a mitre saw, cut out the element to the appropriate angle. In a room with 90° angles a mitre box or a handsaw can be used.