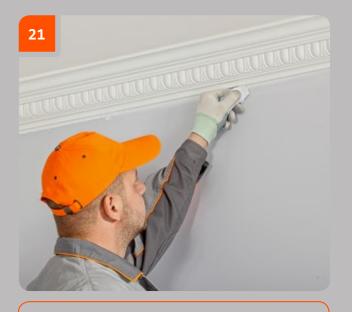

Remove the excess of adhesive with a putty knife immediately after bonding.

Wipe the area of the junction with a cloth wetted with acetone.

7

Using Europlast Multipurpose adhesive fill the spaces in the junction area between the cornice and the walls/ ceiling, where the adhesive has not shown on a surface.