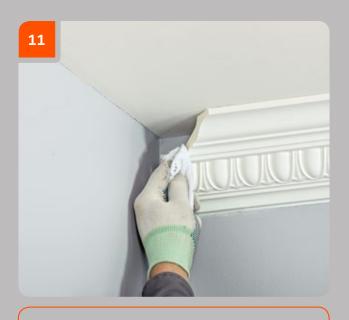

Make a gash of the next element. Check the alignment of the cornices pattern. Repeat saw cut if needed.

Mounting of the adjoining cornice: remove the dust and other impurities from the surface of the abutting cornices with a wet cloth.

Bonding of the joints: apply Adhesive for bonding joints on the side surface of the already mounted cornice.