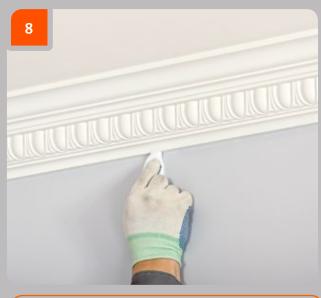

Using Europlast Multipurpose adhesive fill the spaces in the junction area between the cornice and the walls/ ceiling, where the adhesive has not shown on a surface.