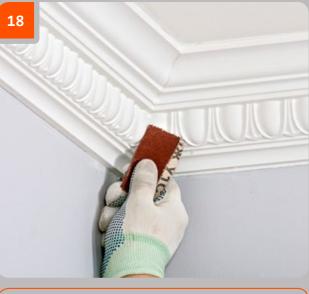

# Ceiling cornice installation

Continue the process of installation of the next cornice.

After 3 hours treat the joints with fine grain abrasive paper.

Fill the treated area with fine-grained, water-soluble filler for interior works, repeat Step #18 if needed, until you get a flat surface.