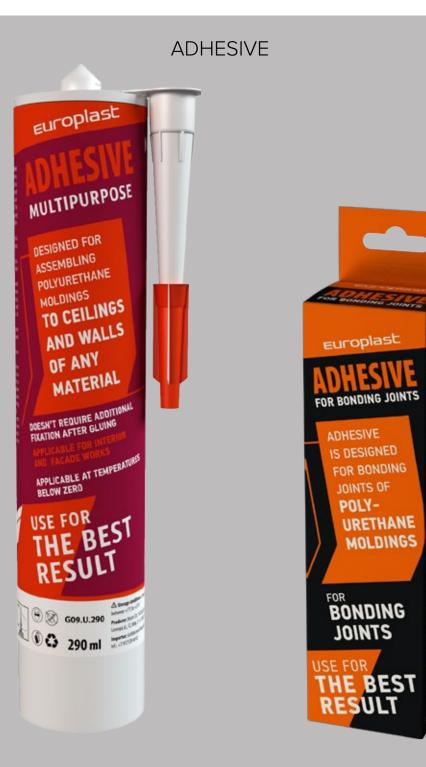

#### MULTIPURPOSE ADHESIVE

#### 290 ml

### ADHESIVE FOR BONDING JOINTS

60 ml

The following information is relevant for Evroplast adhesives. If you use other adhesives, follow manuals on it's package.

**Work performance conditions:** the temperature while performing the works and the next 24 hours must be at least + 8°C. Indoor relative air humidity must be 40%. It is required to keep the product in the room for 24 hours at least.