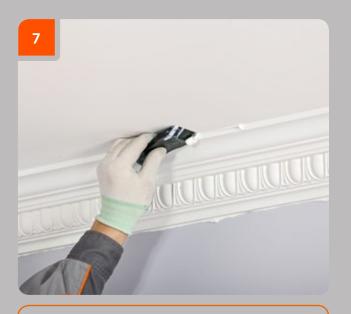

Remove the excess of adhesive with a putty knife immediately after bonding.

Wipe the area of the junction with a cloth wetted with acetone.

7

# Ceiling cornice installation

Continue the process of installation of the next cornice.

After 3 hours treat the joints with fine grain abrasive paper.

Fill the treated area with fine-grained, water-soluble filler for interior works, repeat Step #18 if needed, until you get a flat surface.