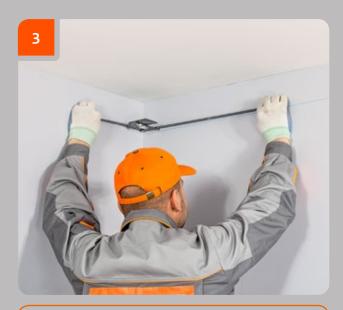

# Ceiling cornice installation

Firmly press the product to the wall and the ceiling, make a mark on the bottom edge of the product.

Using of chalkline connect the marks on the perimeter of the room.

Using the adjustable square measure the angles of the room.