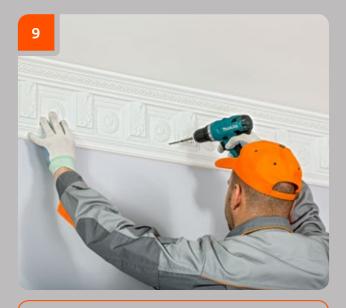

## Ceiling cornice installation

Exceptionally in case of need adjunctive fixation of a products by screws in increments of  $\approx$ 500 mm: if the sizes of cross-section are more than 100×100 mm or when installing products on a mounting plane.