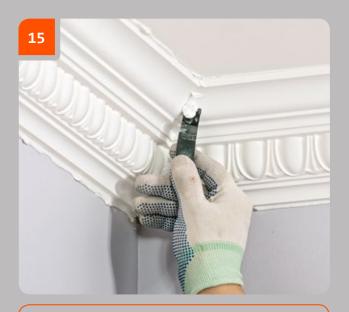

Bonding of the joints: apply Adhesive for bonding joints on the side surface of the already mounted cornice.

## For Decorating Walls And Ceilings

Apply Multipurpose or Assembly adhesive to the surfaces adjoining of the next cornice.

Press the cornice to the wall and ceiling until the adhesive shows on the whole surface of the junction. By moving the product along the wall press to the next cornice till adhesive will appear at the junction.

Remove the excess of adhesive with a putty knife immediately after bonding.

Wipe the area of the junction with a cloth wetted with acetone.

7