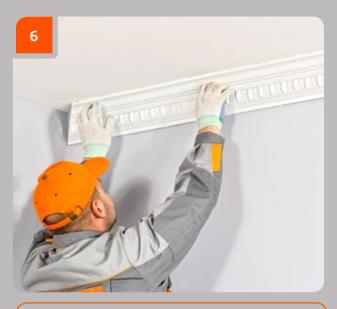

## FOR DECORATING WALLS AND CEILINGS

Apply evenly on the mounting surface Europlast multipurpose adhesive along the whole length. The thickness of the applied adhesive should be 3-5 mm.

Attach the item to the place of installation, using as benchmarks the previously made marks on the wall. Push the entire length of the item so the adhesive exudes from the entire plane.

Immediately after gluing remove the excess of Adhesive with a spatula.

When using Assembly Adhesive, remove the remaining excess of adhesive by wiping the areas with a cloth dampened with water; use acetone if Multipurpose adhesive is used.