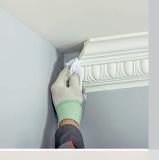

1

5

Clean the surface from dust with slightly dampened cloth and remove grease, if required

2 Using the gun, apply a line of adhesive on the whole plane of the article joint, put it on the base surface

Press with strength
and fix for 4-5 seconds