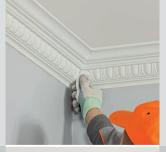

1

5

Clean the surface from dust with slightly dampened cloth and remove grease, if required

2 Using the gun, apply a line of adhesive on the whole plane of the article joint, put it on the base surface

Press with strength
and fix for 4-5 seconds

4 Remove emerged excess adhesive

> Complete binding occurs upon expiry of 24 hours. Use emery paper to treat the joint after complete solidification

G08.S.60 G07.S.290

EN