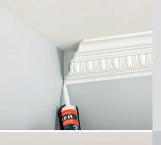

1

5

Clean the surface from dust with slightly dampened cloth and remove grease, if required

2 Using the gun, apply a line of adhesive on the whole plane of the article joint, put it on the base surface

Press with strength
and fix for 4-5 seconds