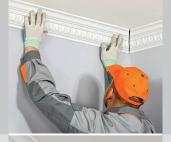

1

5

Clean the surface from dust with slightly dampened cloth and remove grease, if required

2 Using the gun, apply a line of adhesive on the whole plane of the article joint, put it on the base surface

Press with strength
and fix for 4-5 seconds

4 Remove emerged excess adhesive

> Complete binding occurs upon expiry of 24 hours. Use emery paper to treat the joint after complete solidification

G08.S.60 G07.S.290

EN